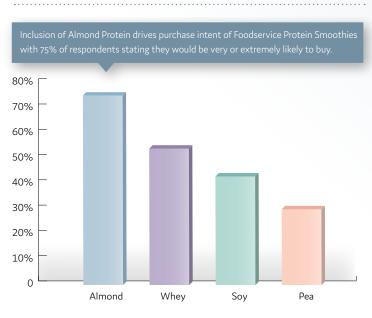

#### **PROTEIN SMOOTHIES**

Foodservice Consumers Selected Almond Protein as the Best Tasting, Most Nutritious, Highest Quality Protein and their First Choice Protein Type — Significantly More than Whey, Soy, or Pea Protein.\*