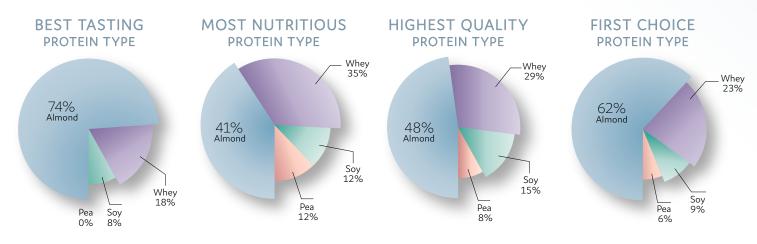

#### **PROTEIN SMOOTHIES**

Foodservice Consumers Selected Almond Protein as the Best Tasting, Most Nutritious, Highest Quality Protein and their First Choice Protein Type — Significantly More than Whey, Soy, or Pea Protein.\*