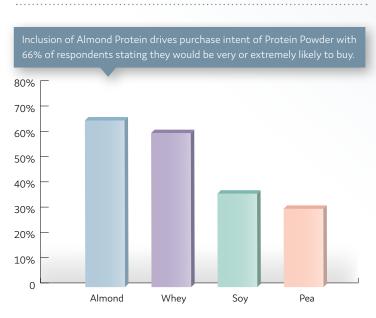

#### **PROTEIN POWDERS**

Protein Powder Users Selected Almond Protein as the Best Tasting and their First Choice Protein Type.\*