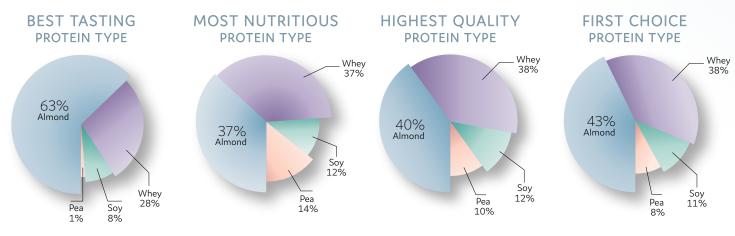

#### **PROTEIN POWDERS**

Protein Powder Users Selected Almond Protein as the Best Tasting and their First Choice Protein Type.\*