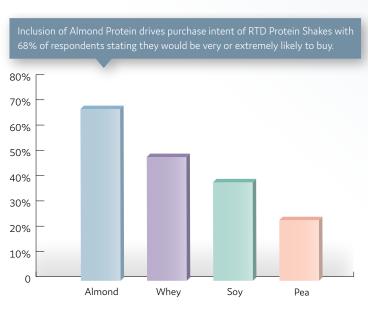

RTD Protein Shake Users Selected Almond Protein as the Best Tasting, Most Nutritious, Highest Quality Protein and their First Choice Protein Type — Significantly More than Whey, Soy, or Pea Protein.\*