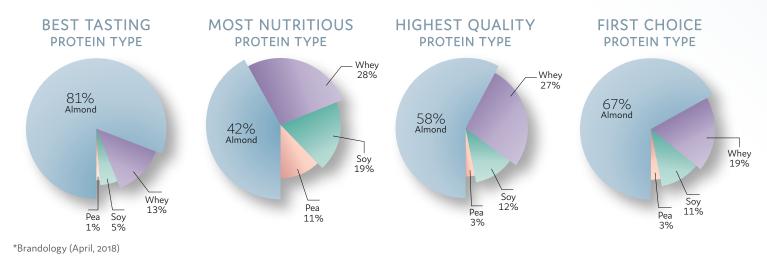

RTD Protein Shake Users Selected Almond Protein as the Best Tasting, Most Nutritious, Highest Quality Protein and their First Choice Protein Type — Significantly More than Whey, Soy, or Pea Protein.\*